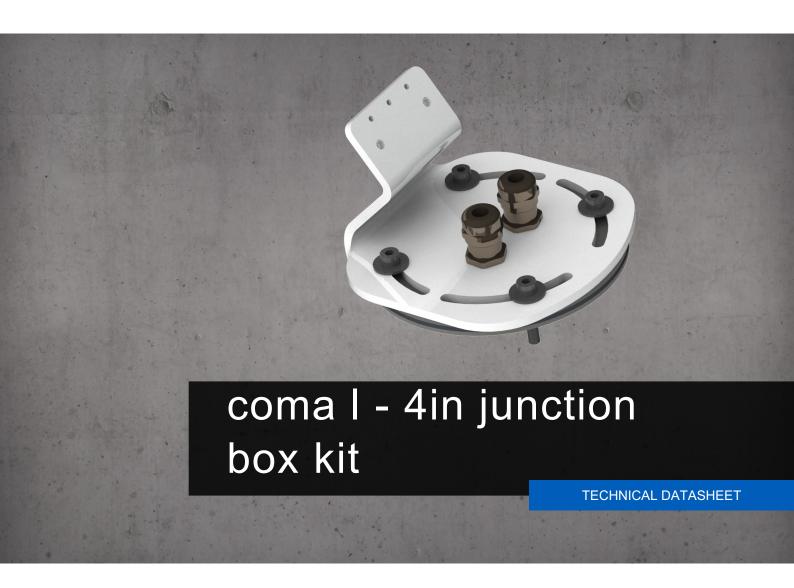

## coma I - 4in junction box kit

## **Technical Data**

| Housing          | Aluminium                               |
|------------------|-----------------------------------------|
| Housing Color(s) |                                         |
|                  | White powd Black powd ercoated ercoated |

## **Engineering Drawing**



| Project | Fixture# | Date |
|---------|----------|------|
|         |          | Firm |
|         |          |      |



## **Ordering Information**

Choose the option that suits your needs and write its corresponding code on the approbriate line to form the product code.

|    | HOUSING COLOR      |  |
|----|--------------------|--|
| WH | White powdercoated |  |
| BL | Black powdercoated |  |

<sup>\*</sup> Project-specific options are available - Pl