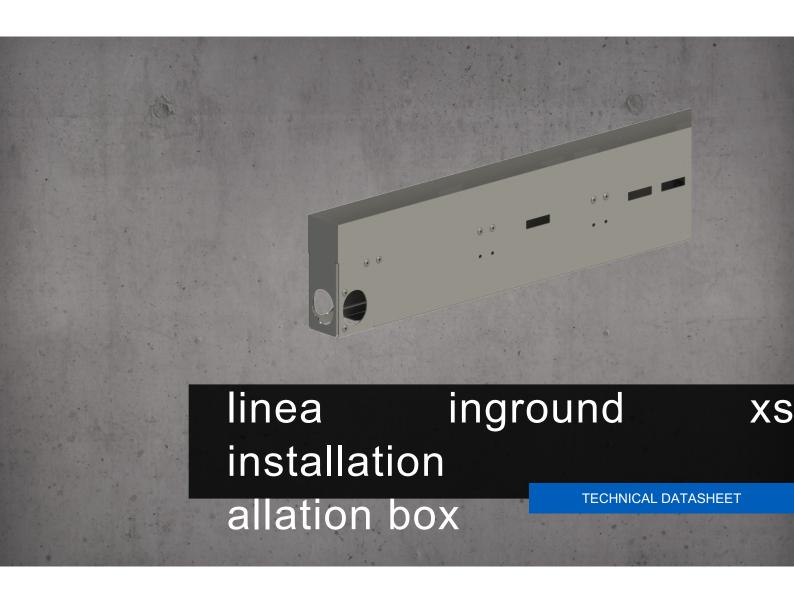

## linea inground xs installation

## Edication box

Dimensions

Slot

50 mm (Base 52 mm) x 130 mm [D x H] 1.97 in (Base 2.05 in) x 5.12 in [D x H]

Flange

50 mm (Base 90 mm) x 130 mm [D x H] 1.97 in (Base 3.45 in) x 5.12 in [D x H]

Standard Unit Lengths

1243 mm, 938 mm, 633 mm 48.94 in, 36.93 in, 24.93 in

| Project | Fixture# | Date |
|---------|----------|------|
|         |          | Firm |
|         |          |      |