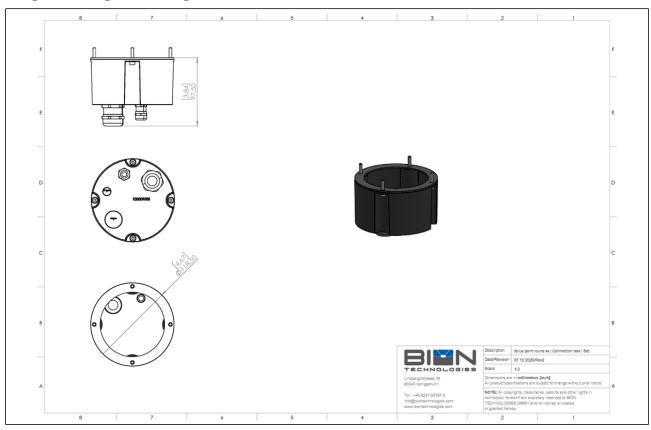

## **Engineering Drawing**

| Project | Fixture# | Date |
|---------|----------|------|
|         |          | Firm |
|         |          |      |

## **Technical Data**

Dimensions Ø 119 mm x 98 mm [D x H]

Ø 4.70 in x 3.84 in [D x H]

2x Cable gland per connection box, range: 9 - 17mm / 0.354 - 0.669 in (M25x1.5)

Housing PE-HD