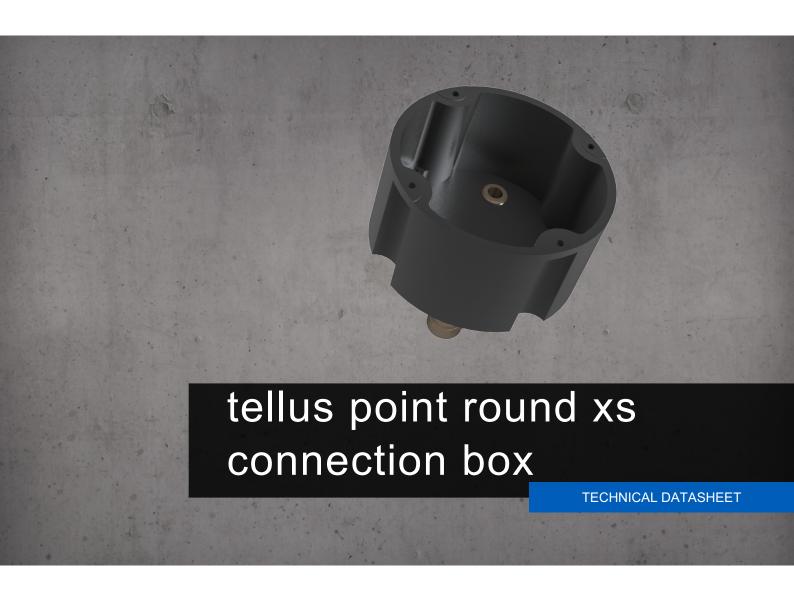

## tellus point round xs connection box

## **Technical Data**

Dimensions Ø 119 mm x 98 mm [D x H]

Ø 4.70 in x 3.84 in [D x H]

2x Cable gland per connection box, range: 9 - 17mm / 0.354 - 0.669 in (M25x1.5)

Housing PE-HD