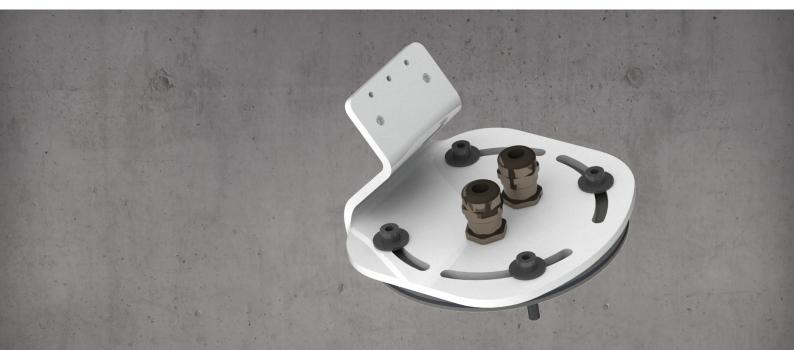

## coma I - 4in junction box kit

SPECIFICATION SHEET

## **Ordering Information**

Choose the option that suits your needs and write its corresponding code on the approbriate line to form the product code.

COMA-L-4INJB-KIT-\_\_\_\_\_ - Y01\_\_\_\_\_

|    | HOUSING COLOR      |  |  |  |
|----|--------------------|--|--|--|
| WH | White powdercoated |  |  |  |
| BL | Black powdercoated |  |  |  |